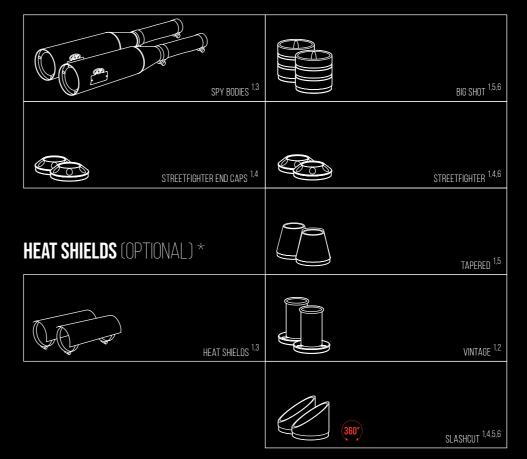

#### **BONNEVILLE BOBBER / SPEEDMASTER**

#### INCLUDED END CAPS (OPTIONAL) \*

#### TAILOR-MADE **EXHAUST SYSTEMS**

As a rider you want to have an exhaust that suits the look of your bike and also complies with your personal taste. That is why we offer different exhaust options for various Triumph models.

#### SPEED TWIN

#### **COLOUR / MATERIALS \*\***

- Optional parts can only be ordered separately from the dealer.
- \*\* Numbers indicate available colour / material options.
- \*\*\* Same colour as body included. Can also be ordered separately in other coulour / material.

#### **BODIES**

In the scheme above, you can see an overview of our bodies and the colours in which they are available. To see how it looks on your motorcycle, we invite you to check out our online configurator.

#### END CAPS

Your exhaust comes with a set of standard end caps, which you can always choose to exchange later on and have them installed at your dealership. Let it fit in with the design or let it stand out, it's your choice.

#### **HEAT SHIELDS**

Optional heat shields are available to finish the design for an even more comfortable ride.

### CHANGE YOUR END CAPS

— Every now and then it is time for a different look. Therefore we give you the choice between different sets of end caps. When you decide it's time for a new look, contact your dealer and change your end caps. It completely changes the appearance of your exhaust and motorcycle. For inspiration visit our social pages.