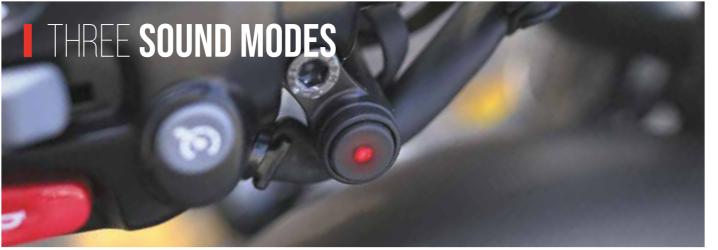

#### THREE SOUND MODES

Our exhaust systems embody three distinct personalities: the Dr. Jekill mode, the Dynamic mode and the Mr. Hyde mode. By a simple push of a button a valve inside the muffler closes, opens, or opens halfway, adjusting the sound of your exhaust.

# THE BUTTON

**(1X)** 

PUSH 1X FOR DR. JEKILL MODE

PUSH 1X FOR MR. HYDE MODE

PUSH 2X FOR DYNAMIC MODE