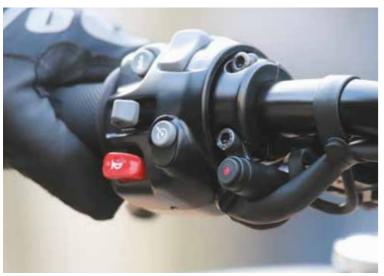

#### THREE SOUND MODES

Our exhaust systems embody three distinct personalities: the Dr. Jekill mode, the Dynamic mode and the Mr. Hyde mode. By a simple push of a button a valve inside the muffler closes, opens, or opens halfway, adjusting the sound of your exhaust.

# THE BUTTON

**(1X)** 

PUSH 1X FOR DR. JEKILL MODE

PUSH 1X FOR MR. HYDE MODE

PUSH 2X FOR DYNAMIC MODE

**Dr. Jekill Mode.** The Valve is closed. The Dr. Jekill mode is designed to blend in with your environment and become one with your surroundings. Perfect for long journeys and travelling through crowded areas.

#### PUSH 1X FOR MR. HYDE MODE

Mr. Hyde Mode. The valve is open. When your surroundings allow it, you can unleash Mr. Hyde and give your bike maximum sound. Feel the power of your bike and set free your inner beast. Experience a rumbling sensation that no stock exhaust can offer you.

#### PUSH 2X FOR **DYNAMIC MODE**

**Dynamic Mode.** The valve is half-way opened. The mode in between Dr. Jekill and Mr. Hyde.