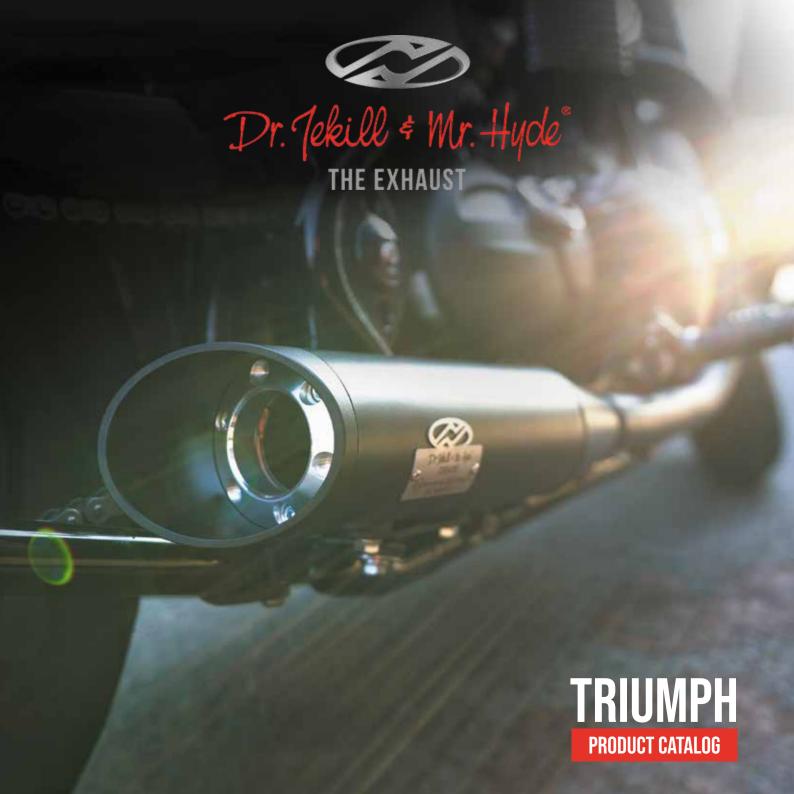

Dr. Jekill & Mr. Hyde®

## RIDE CLASSIC SOUND LEGENDARY

— Dr. Jekill & Mr. Hyde | The Exhaust offers a street legal exhaust system for three models of the Triumph range. You can equip the iconic Bonneville Bobber, the agile Speed Twin and the classic Bonneville Speedmaster with the ultimate electronically adjustable exhaust system. With many years of experience within the chopper cruiser, modern classic and adventure segment, Dr. Jekill & Mr. Hyde now offers a street legal exhaust for Triumph, that provides you with three sound modes and excellent performance, made with only premium quality materials. With a standard 4-year warranty.