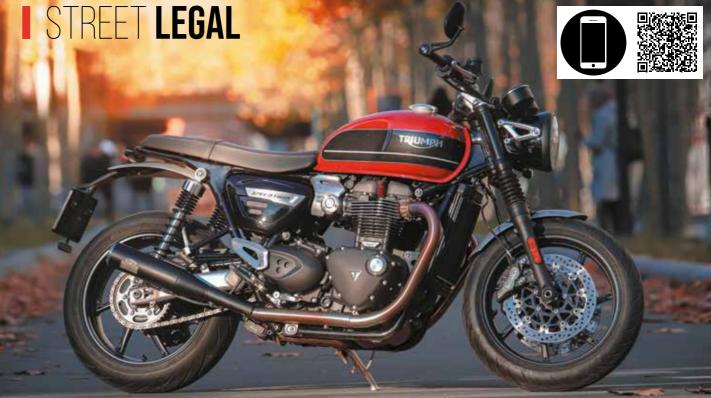

## RIDE CLASSIC SOUND LEGENDARY

— Dr. Jekill & Mr. Hyde | The Exhaust offers a street legal exhaust system for three models of the Triumph range. You can equip the iconic Bonneville Bobber, the agile Speed Twin and the classic Bonneville Speedmaster with the ultimate electronically adjustable exhaust system. With many years of experience within the chopper cruiser, modern classic and adventure segment, Dr. Jekill & Mr. Hyde now offers a street legal exhaust for Triumph, that provides you with three sound modes and excellent performance, made with only premium quality materials. With a standard 4-year warranty.

The saying 'always a gentleman, not always a gentle man' fits the Triumph rider like a glove. Those who roam the streets on this iconic British brand like the classic rawness, the timeless designs and unmatched handling. Now let's take it up a notch with the best sound in the market. And that's where Dr. Jekill & Mr. Hyde comes in.

Grab the attention of everybody in the street with Dr. Jekill and Mr. Hyde | The Exhaust. With a perfect sound, design and performance it is a must-have for your motorcycle. With the addition of a selection of Triumph models to our roster, we are proud to welcome a new group of riders to the Dr. Jekill & Mr. Hyde family.

Ride classic, sound legendary.