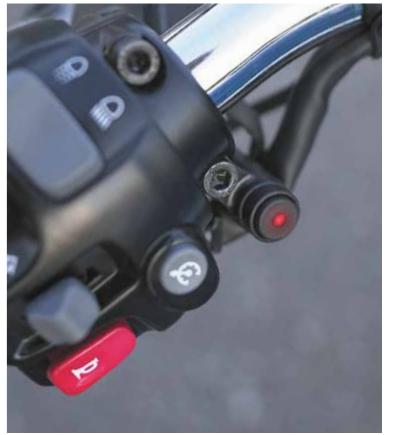

#### **01** MODE SWITCH

Push it to control your exhaust system and choose your sound mode. Looks and function may vary per country.

# THE BUTTON

**(1X)** 

PUSH 1X FOR DR. JEKILL MODE

PUSH 1X FOR MR. HYDE MODE

PUSH 2X FOR DYNAMIC MODE