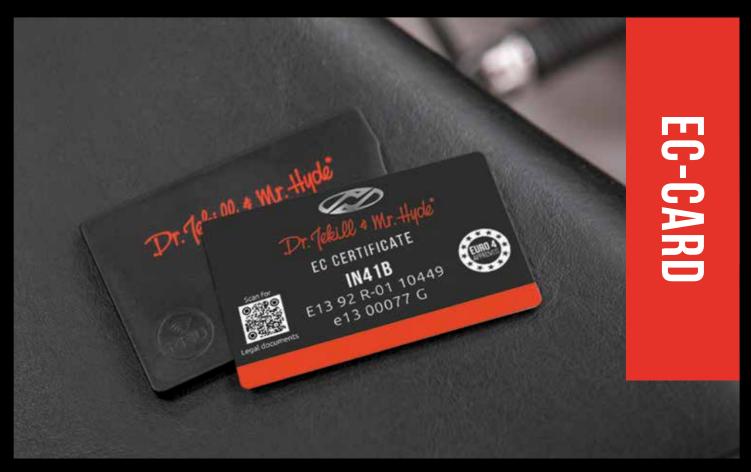

#### EC-CARD

— Dr. Jekill & Mr. Hyde exhaust systems are completely legal and approved by all authorities. To prove the legality of the system in any given situation you can refer to the approval numbers and the serial number on the type shield on the exhaust.

#### EC-CARD WITH QR-CODE

Next to that you get an EC-card with your system, where you will find the specific registration numbers for your model as well

as the serial number of your exhaust system. Furthermore the card has a QR-code that you can scan with your smartphone. After scanning the code all the inspection papers corresponding with your exhaust appear on your screen. Proving once and for all the Dr. Jekill & Mr. Hyde exhaust is fully compliant with the law and legislation.