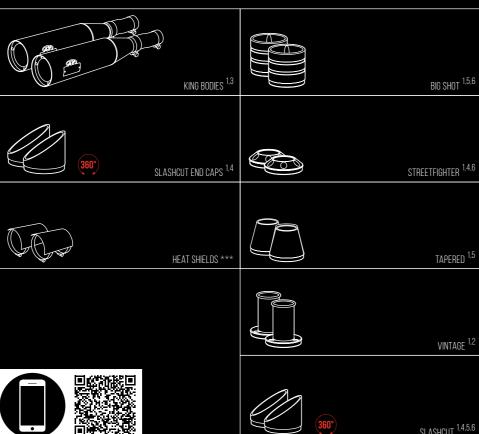

#### **BODIES**

In the scheme above, you can see an overview of our bodies and the colours in which they are available. To see how it looks on your motorcycle, we invite you to check out our online configurator.

#### END CAPS

Your exhaust comes with a set of standard end caps, which you can always choose to exchange later on and have them installed at your dealership. Let it fit in with the design or let it stand out, it's your choice.

#### **HEAT SHIELDS**

Optional heat shields are available to finish the design for an even more comfortable ride.