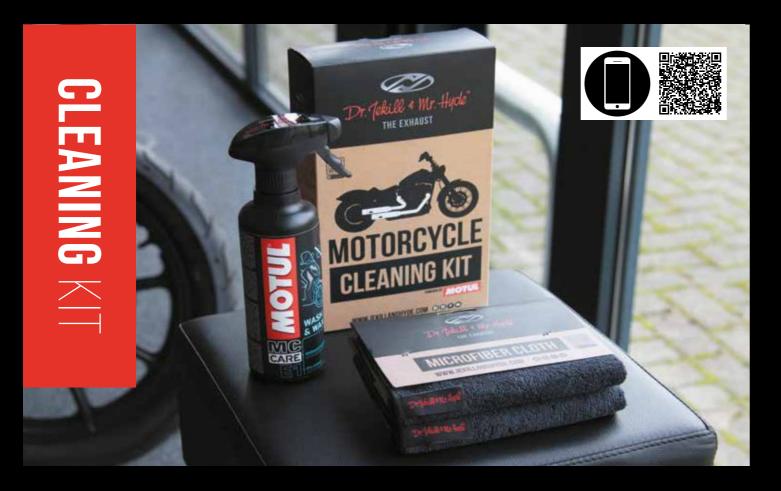

— At The Jekill and Hyde Company we are always looking for something extra to give our customers in addition to the ultimate adjustable exhaust. It is common knowledge that most motorcyclists clean their motorcycles with, at least, the same attention as riding it. Therefore the idea of a cleaning kit was a logical addition.

Of course it is very important that this set has to be of the same premium quality as the exhaust. Together with Motul we started a cooperation to release a cleaning kit that would make your exhaust (and the rest of your bike) shine like never before.

#### CONTENTS OF THE CLEANING KIT

The Motul cleaning kit consists of the cleaning product, two microfiber cloths and a surprise giveaway. Of course it all comes in a package that is completely in Dr. Jekill & Mr. Hyde style.