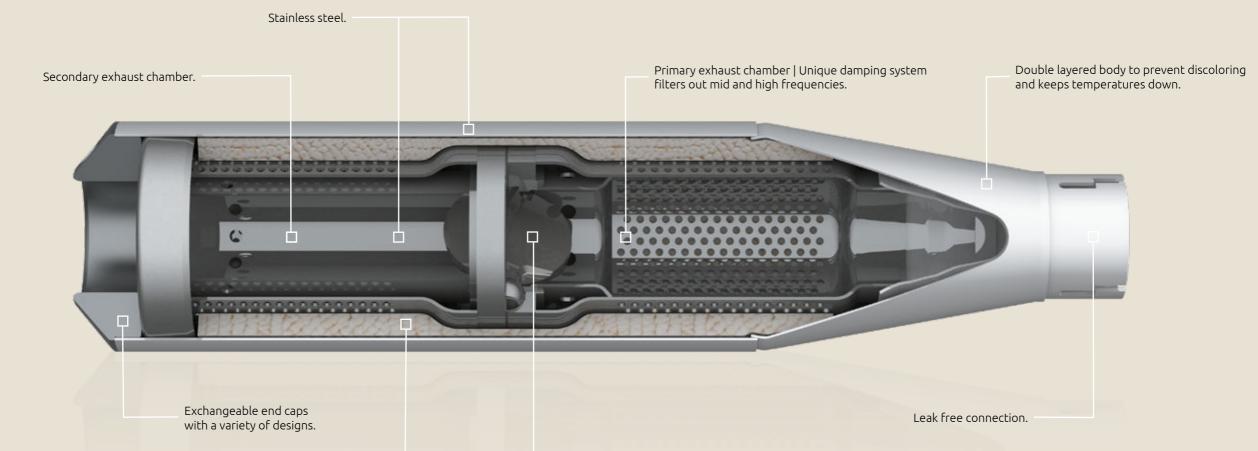

#### A LOOK INSIDE

— When a Dr. Jekill & Mr. Hyde exhaust is developed for a bike, it is not just a matter of putting a muffler on and it is ready to go; our engineers have developed the perfect exhaust for your motorcycle. With computer simulations and the building of prototypes, they create an exhaust that is tailor-made for each and every bike. With all these factors coming together in our product; a Dr. Jekill & Mr. Hyde exhaust system has made

a long journey from the drawing board to the finished product called The Exhaust.

Take a look at the cross section of The Exhaust above to see what it looks like inside, the different parts it contains and the materials which are used.