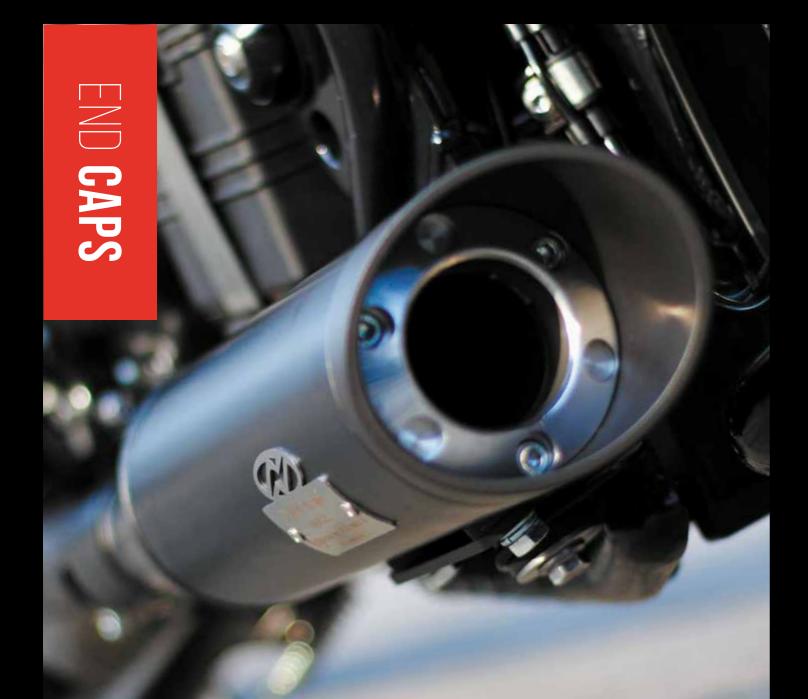

#### END CAPS

Your exhaust comes with a set of standard end caps, which you can always choose to exchange later on and have them installed at your dealership. Let it fit in with the design or let it stand out, it's your choice.

### CHANGE YOUR END CAPS

— Every now and then it is time for a different look. Therefore we give you the choice between different sets of end caps. When you decide it's time for a new look, contact your dealer and change your end caps. It completely changes the appearance of your exhaust and motorcycle. For inspiration visit our social pages.