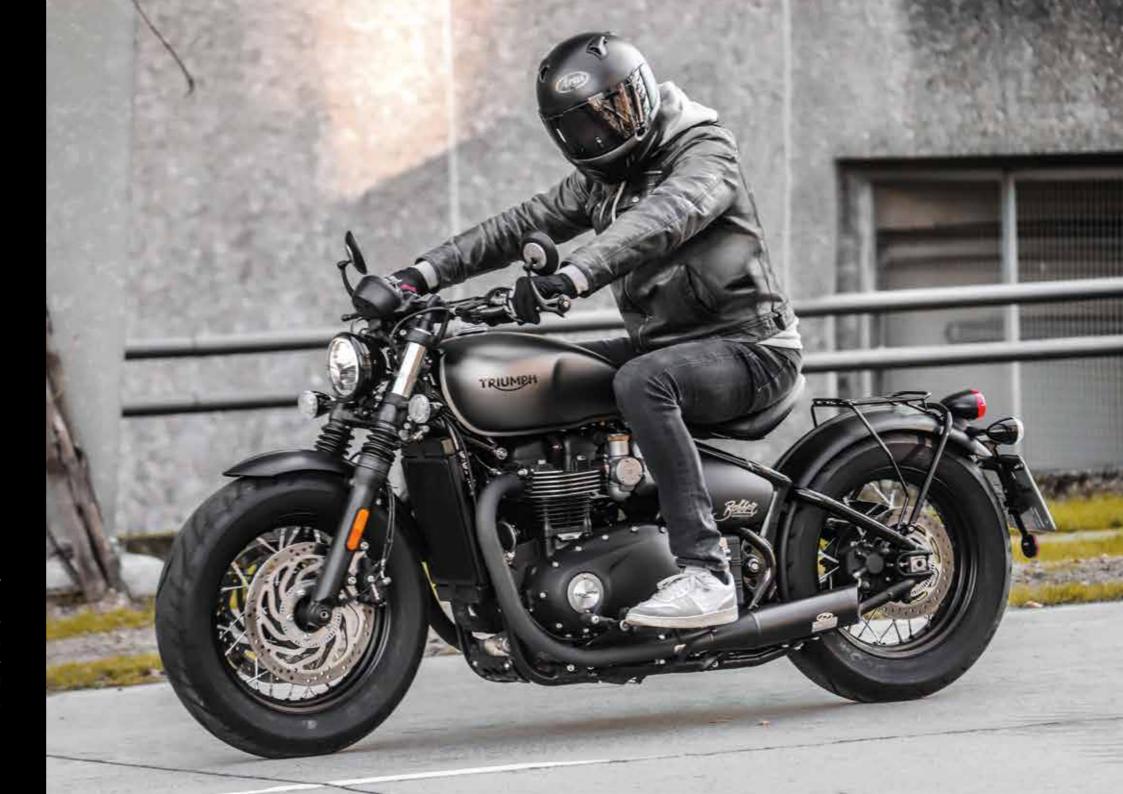

The saying 'always a gentleman, not always a gentle man' fits the Triumph rider like a glove. Those who roam the streets on this iconic British brand like the classic rawness, the timeless designs and unmatched handling. Now let's take it up a notch with the best sound in the market. And that's where Dr. Jekill & Mr. Hyde comes in.

Fitting perfectly into the philosophy of creating your own riding experience; a Dr. Jekill & Mr. Hyde exhaust system is a must-have for both the modern and the old school rider. The Exhaust embodies three distinct sound modes: the Dr. Jekill mode, the Dynamic mode and the Mr. Hyde mode. By a simple push of a button a valve inside the muffler closes, opens or opens halfway, which gives you the possibility to easily adjust your sound on the fly. Be silent when the situation requires it, be heard when it is appropriate; eloquent but still badass. Like the Triumph rider The Exhaust stands out, yet remains sophisticated.

Grab the attention of everybody in the street with Dr. Jekill and Mr. Hyde | The Exhaust. With a perfect sound, design and performance it is a must-have for your motorcycle. With the addition of a selection of Triumph models to our roster, we are proud to welcome a new group of riders to the Dr. Jekill & Mr. Hyde family.