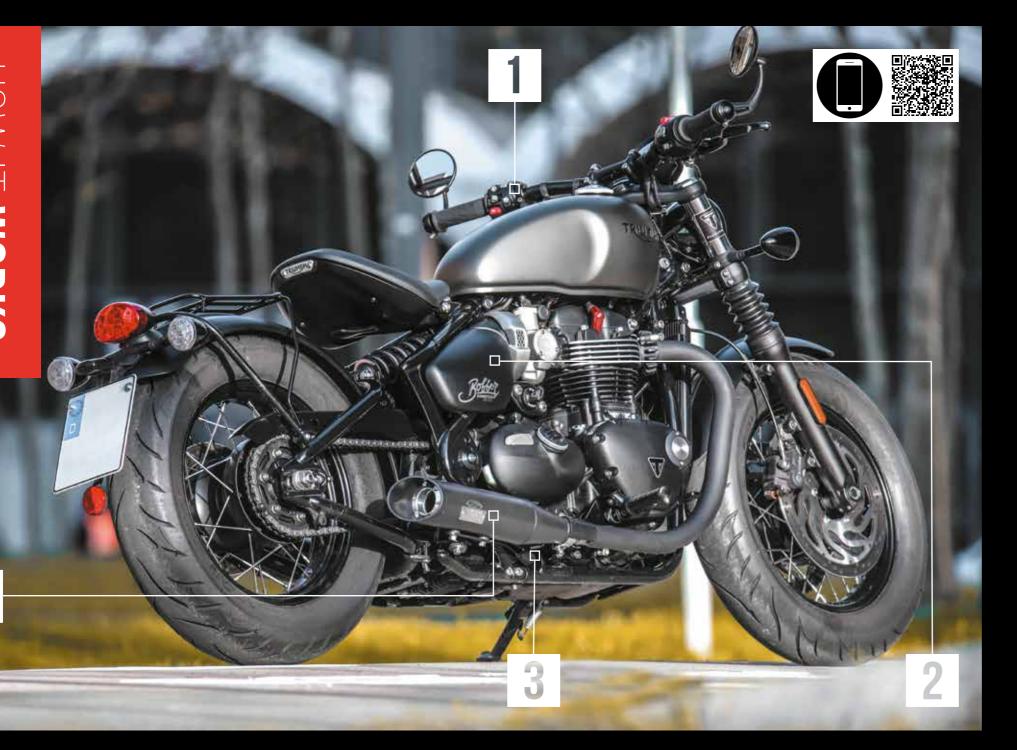

#### HOW IT WORKS

— When riding with Dr. Jekill & Mr. Hyde you feel the raw power of your bike and still have a carefree ride since you always remain within the limits of the law. The Exhaust consists of several (electronic) parts that all contribute to the ultimate riding experience.

#### **01** MODE SWITCH

Push it to control your exhaust system and choose your sound mode. Looks and function may vary per country.

#### **02** SMARTBOX

Intelligent software unit that controls the servomotors.

#### **03** SERVOMOTORS

These will react to the signal of the Smartbox and position the valve in the required mode.

#### **04** THE EXHAUST

Reacting to the servomotors our patented valve system will be positioned in the required mode.

Patented damping material made of single strand fibers. No repacking necessary and covered with a heat resistant layer.

Patented valve system to tune your sound on the fly.