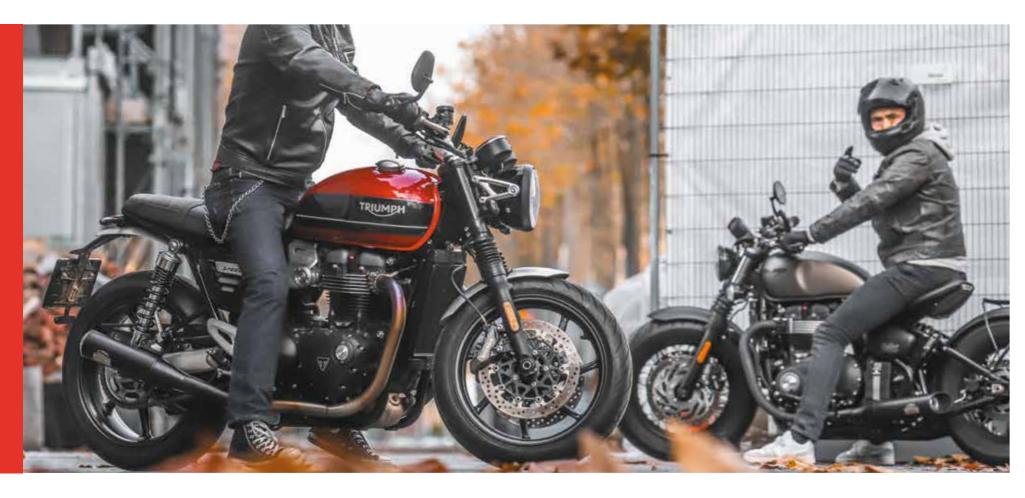

## RIDE CLASSIC SOUND LEGENDARY

— Dr. Jekill & Mr. Hyde | The Exhaust offers a street legal exhaust system for three models of the Triumph range. You can equip the iconic Bonneville Bobber, the agile Speed Twin and the classic Bonneville Speedmaster with the ultimate electronically adjustable exhaust system. With many years of experience within the chopper cruiser, modern classic and adventure segment, Dr. Jekill & Mr. Hyde now offers a street legal exhaust for Triumph, that provides you with three sound modes and excellent performance, made with only premium quality materials. With a standard 4-year warranty.

The saying 'always a gentleman, not always a gentle man' fits the Triumph rider like a glove. Those who roam the streets on this iconic British brand like the classic rawness, the timeless designs and unmatched handling. Now let's take it up a notch with the best sound in the market. And that's where Dr. Jekill & Mr. Hyde comes in.

# DR. JEKILL & MR. HYDE AND TRIUMPH MOTORCYCLES THE PERFECT FIT

— Just like Triumph Motorcycles, Dr. Jekill & Mr. Hyde has always been focused on a complete and tailor-made riding experience. An experience where premium quality, craftsmanship and the pleasure of riding are always the center of our focus. A brand like Triumph, where eloquence meets raw power, fits well with Dr. Jekill & Mr. Hyde; you can be silent when it is appropriate, but also let your bike rumble and roar when you want to. Take it up a notch and give that legendary bike the legendary sound it deserves.