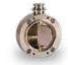

#### **01** MODE SWITCH

Push it to control your exhaust system and choose your sound mode. Looks and function may vary per country.

#### **02** SMARTBOX

Intelligent software unit that controls the servomotors.

#### **03** SERVOMOTORS

These will react to the signal of the Smartbox and position the valve in the required mode.

#### **04** THE EXHAUST

Reacting to the servomotors our patented valve system will be positioned in the required mode.

Patented damping material made of single strand fibers. No repacking necessary and covered with a heat resistant layer.