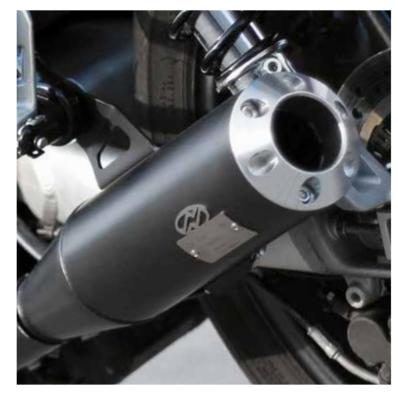

# STREET LEGAL

Body: Spy Black

Heat shield: Black

End Cap: 3,5" Streetfighter Aluminium

— Our products have a EU type approval and are thus 100% street legal. The software is programmed to intervene subtly and almost imperceptibly when the parameters set by the legislation are reached. This ensures that you are 100% legal in all sound modes.

Dr. Jekill & Mr. Hyde products are a result of German engineering and Dutch craftsmanship. We care deeply about the environment, so all of our exhaust systems are built to achieve air quality standards.