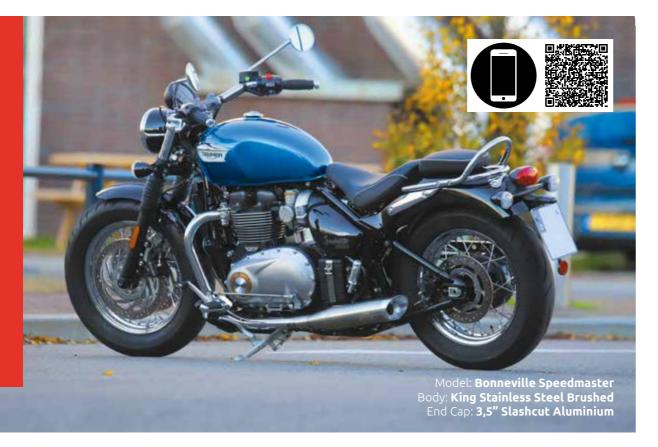

#### TAILOR-MADE **EXHAUST SYSTEMS**

As a rider you want to have an exhaust that suits the look of your bike and also complies with your personal taste. That is why we offer different exhaust options for various Triumph models.

#### **BODIES**

In the scheme above, you can see an overview of our bodies and the colours in which they are available. To see how it looks on your motorcycle, we invite you to check out our online configurator.