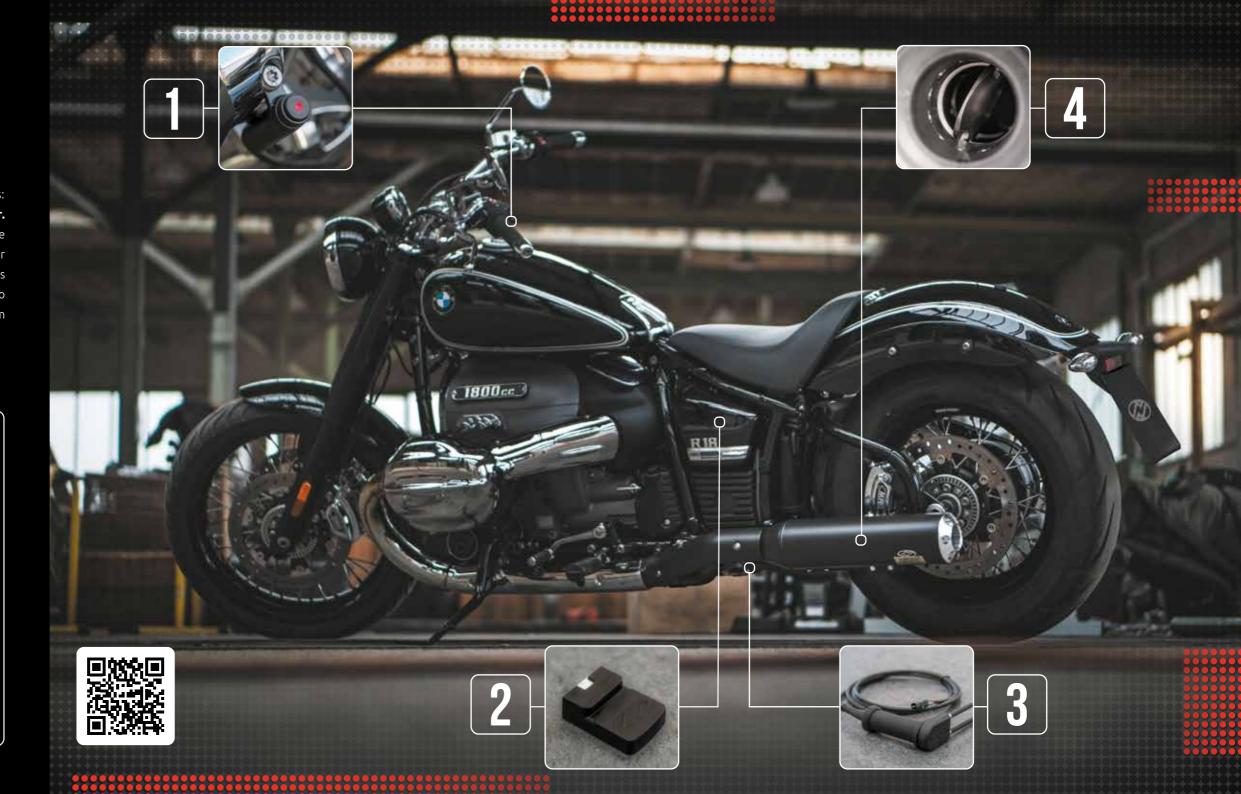

## how it WORKS

The Beat embodies three distinct personalities: the Dr. Jekill mode, the Dynamic mode and the Mr. **Hyde mode**. By a simple push of a button a valve inside the muffler closes, opens, or opens halfway, giving your exhaust more power and sound. This gives you all the tools to **adjust your sound to the moment**. Riders don't have to worry about breaking the law in any situation; the system is always legal no matter what sound mode is selected.

**MODESWITCH**Push it to control your exhaust system and choose your sound mode.

**SMARTBOX**Intelligent software unit that controls the servomotors.

**SERVOMOTORS**These will react to the signal of the Smartbox and position the valve in the required mode.