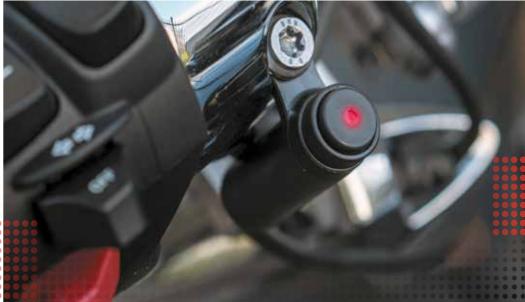

## how it WORKS

The Beat embodies three distinct personalities: the Dr. Jekill mode, the Dynamic mode and the Mr. **Hyde mode**. By a simple push of a button a valve inside the muffler closes, opens, or opens halfway, giving your exhaust more power and sound. This gives you all the tools to **adjust your sound to the moment**. Riders don't have to worry about breaking the law in any situation; the system is always legal no matter what sound mode is selected.

**MODESWITCH**Push it to control your exhaust system and choose your sound mode.

**SMARTBOX**Intelligent software unit that controls the servomotors.

**SERVOMOTORS**These will react to the signal of the Smartbox and position the valve in the required mode.