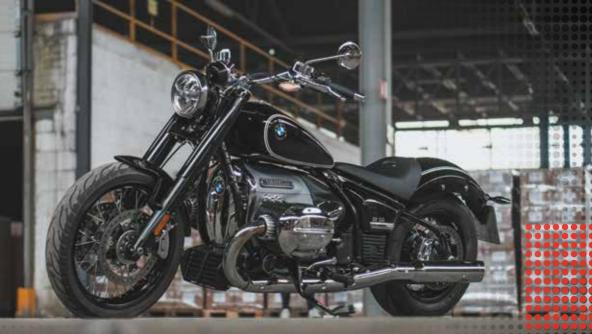

### Dr. Jekill & Mr. Hyde®

The Jekill and Hyde Company is the world's leading manufacturer and developer of electronically adjustable exhaust systems. We provide riders with Dr. Jekill & Mr. Hyde | The Exhaust, the best street legal sound on today's market. We already offer tailor-made exhaust systems for several BMW models, such as the GS and RnineT. However, it's the chopper and cruiser segment where the name Dr. Jekill & Mr. Hyde is most often heard. That's why we couldn't have been more excited when we heard about the BMW R18; a bike that made us combine all our expertise when it comes to sound, design and performance. Dr. Jekill & Mr. Hyde proudly presents **The Beat** for **BMW R18**. Available in a **short** and **long** version.

### custom DESIGN

— A groundbreaking bike like the BMW R18 needs an exhaust that completes this bike's potential. One of Dr. Jekill & Mr. Hyde's most important values is the rider's possibility to choose. Not only the preferred sound mode, but also the looks and design of the exhaust. The design of the BMW R18 differs completely from the stock exhaust, as well as the available aftermarket exhausts.