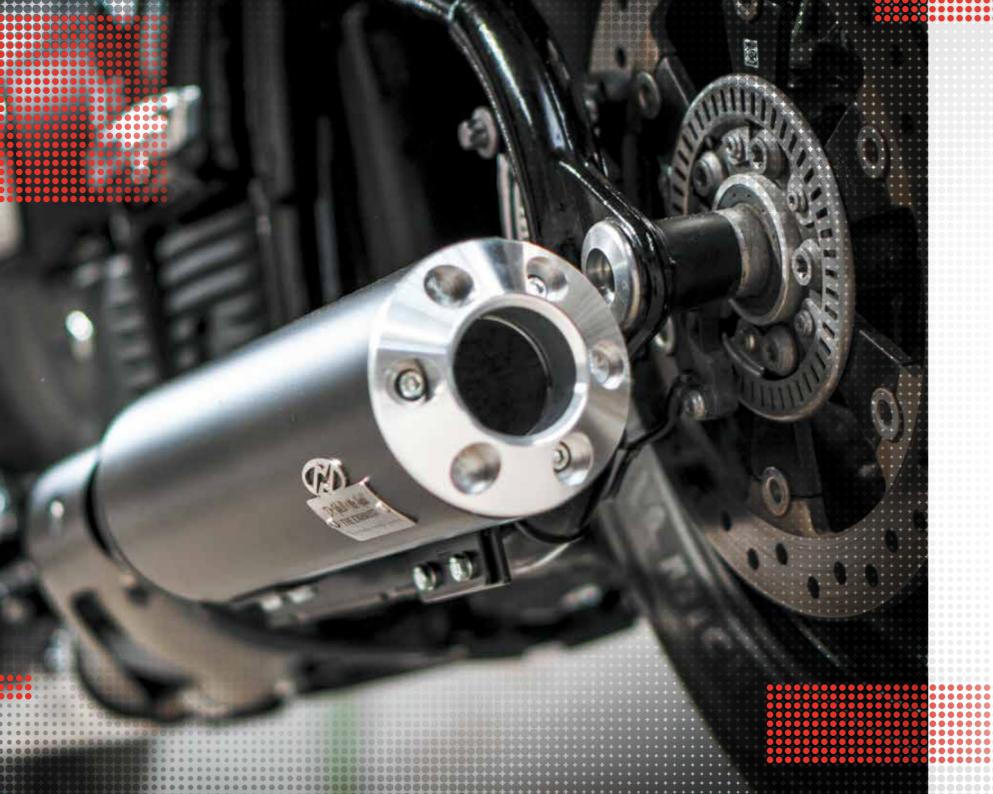

#### THE EXHAUST

Reacting to the servomotors our patented valve system will be positioned in the required mode.

## the SOUND

The Beat for BMW R18 contains exceptional sound quality. Equipped with three different sound modes the exhaust boosts a beautiful, deep rumble (Mr. Hyde mode), a calm, low-key but distinctive sound (Dr. Jekill mode) and a tamed sound with a little more presence than the Dr. Jekill sound (Dynamic Mode). Our sound engineers have used the character of the boxer engine as a guideline in all sound modes. We are sincerely proud of our sound and the product that we have created. The power of the Boxer engine is perfectly transmitted to the rumbling sound coming out of The Beat.