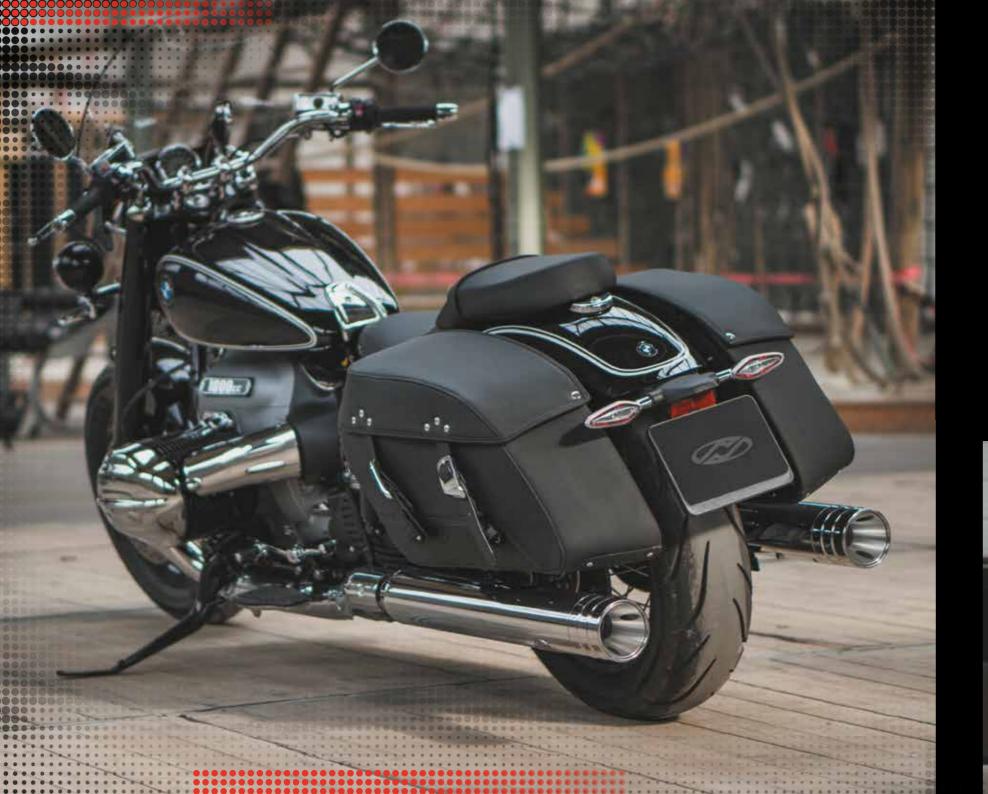

### Dr. Jekill & Mr. Hyde®

The Jekill and Hyde Company is the world's leading manufacturer and developer of electronically adjustable exhaust systems. We provide riders with Dr. Jekill & Mr. Hyde | The Exhaust, the best street legal sound on today's market. We already offer tailor-made exhaust systems for several BMW models, such as the GS and RnineT. However, it's the chopper and cruiser segment where the name Dr. Jekill & Mr. Hyde is most often heard. That's why we couldn't have been more excited when we heard about the BMW R18; a bike that made us combine all our expertise when it comes to sound, design and performance. Dr. Jekill & Mr. Hyde proudly presents **The Beat** for **BMW R18**. Available in a **short** and **long** version.

### custom DESIGN

— A groundbreaking bike like the BMW R18 needs an exhaust that completes this bike's potential. One of Dr. Jekill & Mr. Hyde's most important values is the rider's possibility to choose. Not only the preferred sound mode, but also the looks and design of the exhaust. The design of the BMW R18 differs completely from the stock exhaust, as well as the available aftermarket exhausts.

In terms of size you can choose between a **long** and a **short** version, both available in black and chrome. For both the long as the short version we offer 4,0" end caps in different variations. To connect The Exhaust with the header set, we've made a custom link pipe and heat shield, alse available in black and chrome.