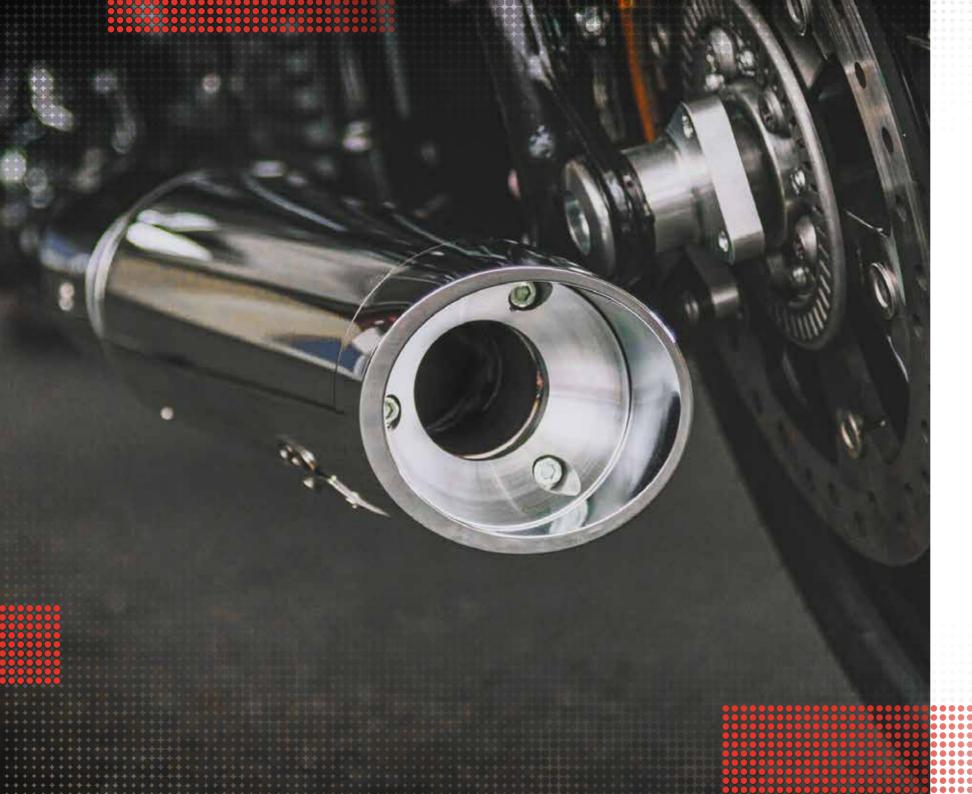

#### THE EXHAUST

Reacting to the servomotors our patented valve system will be positioned in the required mode.

In terms of size you can choose between a **long** and a **short** version, both available in black and chrome. For both the long as the short version we offer 4,0" end caps in different variations. To connect The Exhaust with the header set, we've made a custom link pipe and heat shield, alse available in black and chrome.

### **BODIES**

The body of the The Beat comes in a long and short version, both in black and chrome.