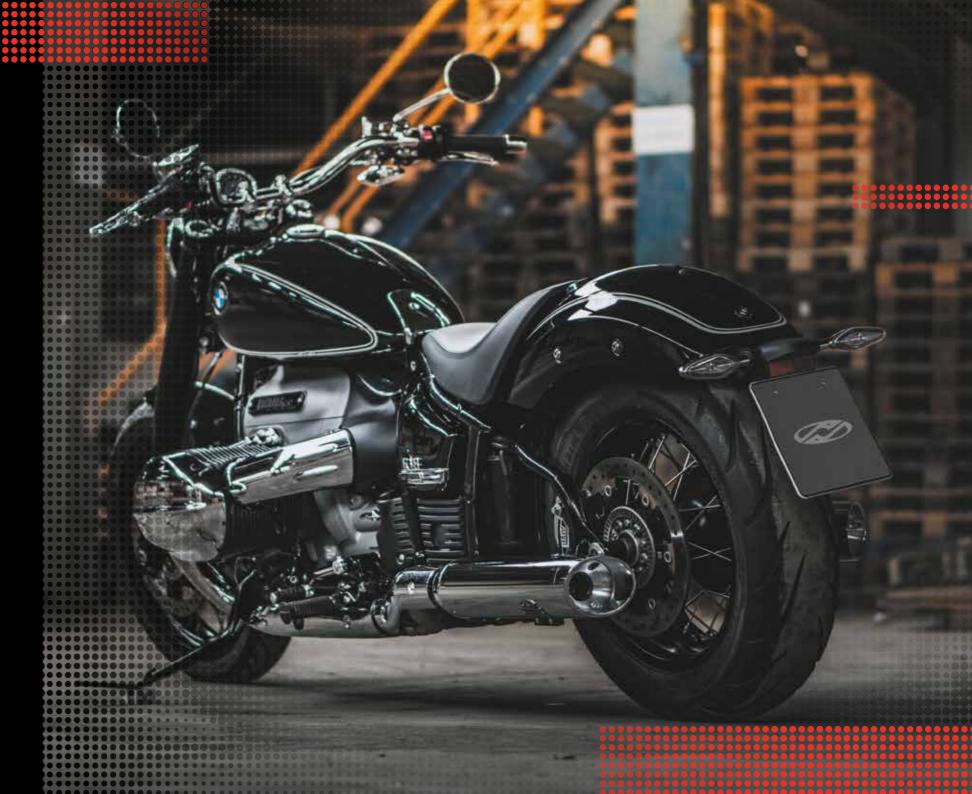

### custom DESIGN

— A groundbreaking bike like the BMW R18 needs an exhaust that completes this bike's potential. One of Dr. Jekill & Mr. Hyde's most important values is the rider's possibility to choose. Not only the preferred sound mode, but also the looks and design of the exhaust. The design of the BMW R18 differs completely from the stock exhaust, as well as the available aftermarket exhausts.

In terms of size you can choose between a **long** and a **short** version, both available in black and chrome. For both the long as the short version we offer 4,0" end caps in different variations. To connect The Exhaust with the header set, we've made a custom link pipe and heat shield, alse available in black and chrome.