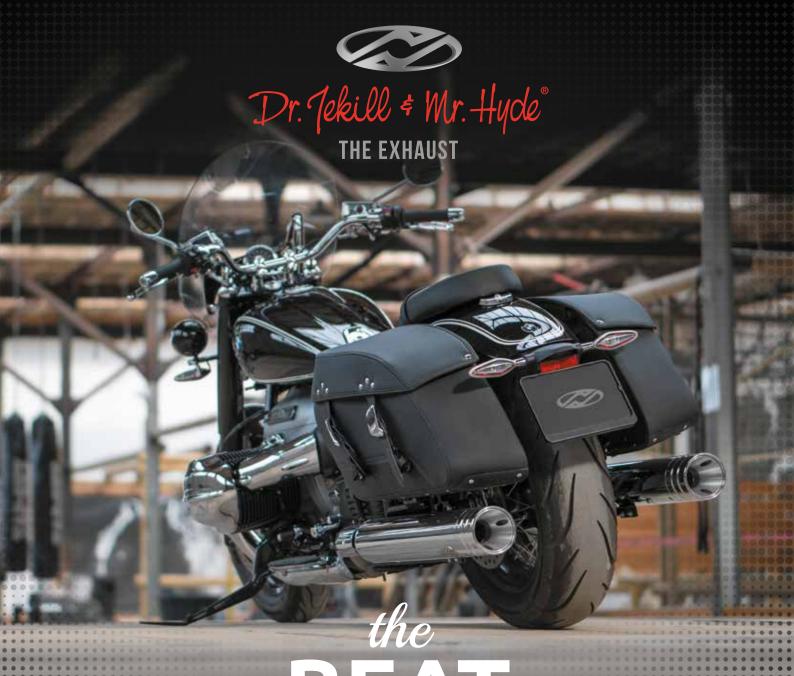

BEAT

THE EXHAUST FOR BMW R18

### MAKE EVERY BEAT COUNT

Dr. Jekill & Mr. Hyde®

### Dr. Jekill & Mr. Hyde®

The Jekill and Hyde Company is the world's leading manufacturer and developer of electronically adjustable exhaust systems. We provide riders with Dr. Jekill & Mr. Hyde | The Exhaust, the best street legal sound on today's market. We already offer tailor-made exhaust systems for several BMW models, such as the GS and RnineT. However, it's the chopper and cruiser segment where the name Dr. Jekill & Mr. Hyde is most often heard. That's why we couldn't have been more excited when we heard about the BMW R18; a bike that made us combine all our expertise when it comes to sound, design and performance. Dr. Jekill & Mr. Hyde proudly presents **The Beat** for **BMW R18**. Available in a **short** and **long** version.