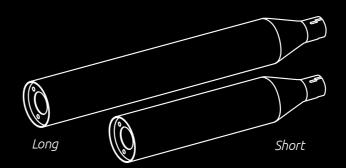

In terms of size you can choose between a **long** and a **short** version, both available in black and chrome. For both the long as the short version we offer 4,0" end caps in different variations. To connect The Exhaust with the header set, we've made a custom link pipe and heat shield, alse available in black and chrome.

### **BODIES**

The body of the The Beat comes in a long and short version, both in black and chrome.